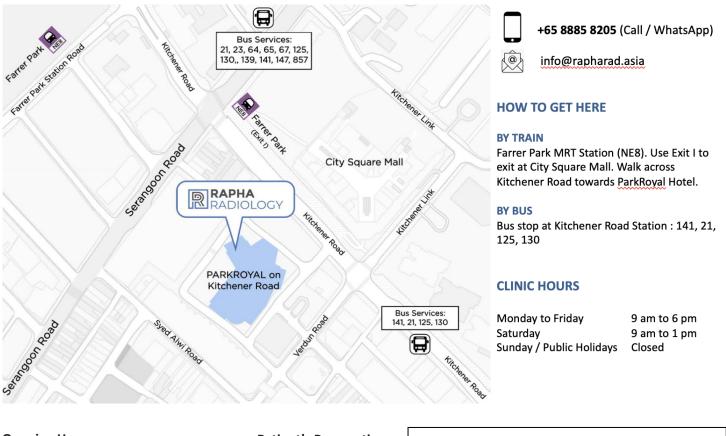

## Rapha Radiology @ ParkRoyal 181 Kitchener Road, #01-14/15/16 ParkRoyal on Kitchener Rd, S'pore 208533 Tel: 6292 8966 • Email: info@rapharad.asia

Rapha Advanced Imaging 181 Kitchener Road, #01-02/03 ParkRoyal on Kitchener Rd, S'pore 208533 Tel/WA: 8885 8205 • Email: info@rapharad.asia

**Opening Hours:** Mon – Fri: 9 am – 1 pm, 2 pm – 5 pm Sat: 9.00am – 1.00pm (*Closed on Sundays and Public Holidays*) Patient's Preparations:

| Patient's Contact Information: |
|--------------------------------|
|--------------------------------|